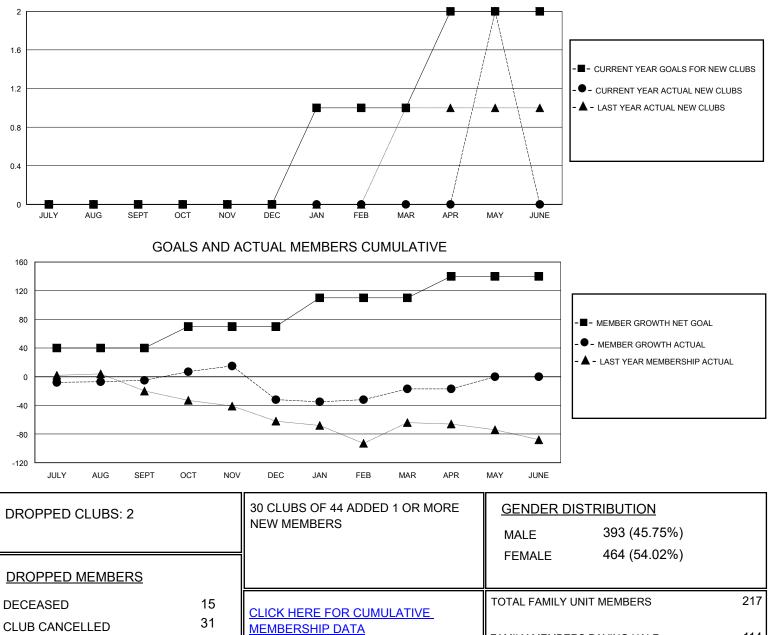

## District 4 L5

Results as of: 5/31/2024

| GMT:                           | LOCATION CALIFORNIA |        |        |                                  |          |          | GMT CA   |         |
|--------------------------------|---------------------|--------|--------|----------------------------------|----------|----------|----------|---------|
| Clubs<br>RESULTS FOR 2023-2024 |                     |        |        | Members<br>RESULTS FOR 2023-2024 |          |          |          |         |
|                                |                     |        |        |                                  |          |          |          | QUARTER |
| JULY/AUG/SEPT                  | 0                   | 0      | 0      | JULY/AUG/SEPT                    | 40       | 45       | 40       |         |
| OCT/NOV/DEC<br>JAN/FEB/MAR     | 0<br>1              | 0<br>0 | 2<br>0 | OCT/NOV/DEC<br>JAN/FEB/MAR       | 30<br>40 | 36<br>77 | 61<br>27 |         |
| APR/MAY/JUNE                   | 1                   | 2      | 0      | APR/MAY/JUNE                     | 30       | 54       | 37       |         |